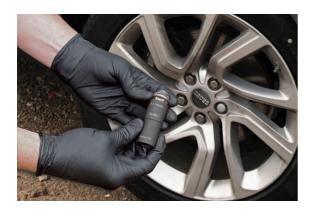

## **Double Ended Damaged Wheel Nut Socket Set 3pc**

Some wheel nuts are manufactured with a permanently fitted chromium plated cap. These start off from the factory as a whole size, but over time due to the combination of corrosion and impact tool use, the wheel nuts can swell by up to 0.5mm. This set includes 3 double ended impact sockets suitable for use on Ford, Range Rover and Jeep models to overcome this issue.

## **Additional Information**

- 1/2"D. Sizes include: 16.5 x 17.5mm, 18.5 x 19.5mm and 20.5 x 21.5mm. Designed for use with 1/2" short extension.
- · Damaged wheel (lug) nut removal sockets.
- · Overall length: 63.5mm.
- · Applications include: Ford, Jeep and Range Rover.
- · Impact quality. Manufactured from chrome molybdenum.