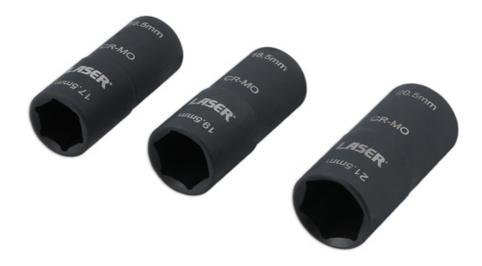

## **Double Ended Damaged Wheel Nut Socket Set 3pc**

Some wheel nuts are manufactured with a permanently fitted chromium plated cap. These start off from the factory as a whole size, but over time due to the combination of corrosion and impact tool use, the wheel nuts can swell by up to 0.5mm. This set includes 3 double ended impact sockets suitable for use on Ford, Range Rover and Jeep models to overcome this issue.

## **Additional Information**

- 1/2"D. Sizes include: 16.5 x 17.5mm, 18.5 x 19.5mm and 20.5 x 21.5mm. Designed for use with 1/2" short extension.
- · Damaged wheel (lug) nut removal sockets.
- · Overall length: 63.5mm.
- · Applications include: Ford, Jeep and Range Rover.
- · Impact quality. Manufactured from chrome molybdenum.