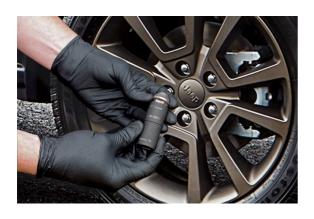

## **Double Ended Damaged Wheel Nut Socket Set 3pc**

Some wheel nuts are manufactured with a permanently fitted chromium plated cap. These start off from the factory as a whole size, but over time due to the combination of corrosion and impact tool use, the wheel nuts can swell by up to 0.5mm. This set includes 3 double ended impact sockets suitable for use on Ford, Range Rover and Jeep models to overcome this issue.

## **Additional Information**

- 1/2"D. Sizes include: 16.5 x 17.5mm, 18.5 x 19.5mm and 20.5 x 21.5mm. Designed for use with 1/2" short extension.
- · Damaged wheel (lug) nut removal sockets.
- · Overall length: 63.5mm.
- · Applications include: Ford, Jeep and Range Rover.
- · Impact quality. Manufactured from chrome molybdenum.