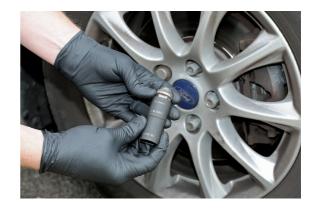

## **Double Ended Damaged Wheel Nut Socket Set 3pc**

Some wheel nuts are manufactured with a permanently fitted chromium plated cap. These start off from the factory as a whole size, but over time due to the combination of corrosion and impact tool use, the wheel nuts can swell by up to 0.5mm. This set includes 3 double ended impact sockets suitable for use on Ford, Range Rover and Jeep models to overcome this issue.

## **Additional Information**

- 1/2"D. Sizes include: 16.5 x 17.5mm, 18.5 x 19.5mm and 20.5 x 21.5mm. Designed for use with 1/2" short extension.
- · Damaged wheel (lug) nut removal sockets.
- · Overall length: 63.5mm.
- · Applications include: Ford, Jeep and Range Rover.
- · Impact quality. Manufactured from chrome molybdenum.